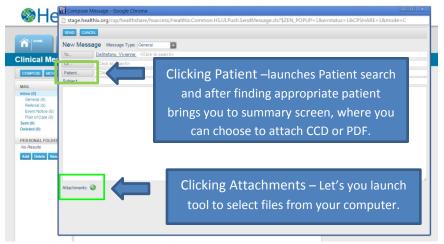

• **SENDING MESSAGES WITH ATTACHMENT:** When you send a message from the Healthix Clinical Message Center (CMC) you can now attach a document (a CCD from

Healthix) by clicking on Patient which will launch patient search. Once you arrive at the Patient summary screen you will see the CCD link –Clicking on link will attach the CCD to your email.

Now, you can also

attach a PDF, word or other document from your computer. Using the link "Attachment" found on the bottom of your email shown here. All attachments can be sent to any participant in Healthix via the CMC or can be sent using direct messaging to anyone with a direct messaging account.