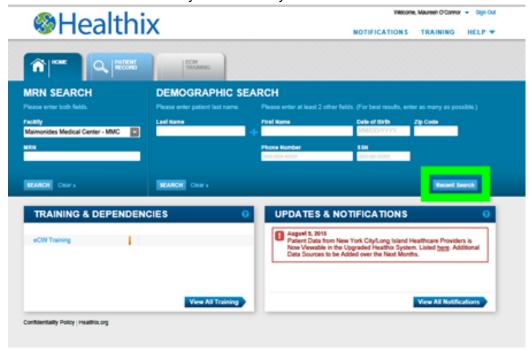

DATE OF BIRTH SEARCH: Now the date of birth search is in the American format you are accustomed to MM/DD/YYYY

| ARCH                                                                                 |                                                     |                                                                                                                      |
|--------------------------------------------------------------------------------------|-----------------------------------------------------|----------------------------------------------------------------------------------------------------------------------|
| Please enter at least 2 other fields. (For best results, enter as many as possible.) |                                                     |                                                                                                                      |
| Firet Name                                                                           | Date of Birth<br>MWDDYYYY                           | Zip Code                                                                                                             |
| Phone Number                                                                         | 35M<br>1001-101-10001                               |                                                                                                                      |
|                                                                                      |                                                     | Recent Search                                                                                                        |
|                                                                                      | Please enter at least 2 of Firet Name  Phone Number | Please enter at least 2 other fields. (For best results,  First Name  Date of Birth  MIM/DD/YYYY  Phone Number  3381 |

• **RECENT SEARCHES:** Now there is a list of all your recent searches. So you can easily check on to the information you've recently referenced.

• **SMALL ENHANCEMENTS:** The screen size now adjusts to the users view and eliminates the scroll bars, making it easier to navigate around the portal effortlessly.